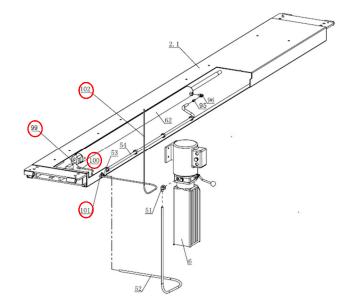

Part number: 99, 100, 101, 102 are new added parts for the lift.

(Detail Installation information please check technical file: Installation instruction on return line of SM4T series.)

Sincerely,

Xiaowei Yin Technical Support Engineer